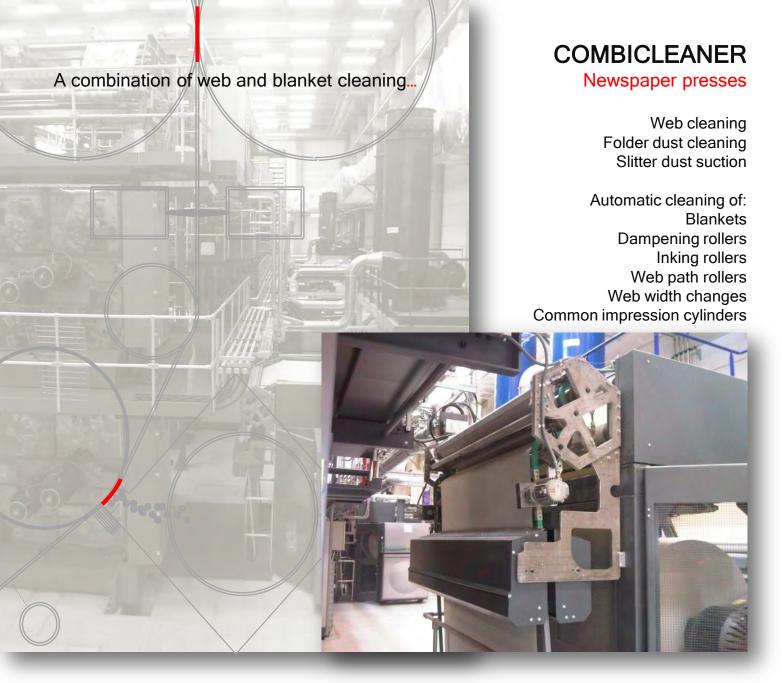

The COMBICLEANER cleaning concept is a combination of techniweb's PAPERCLEANER and TECHNOCLEANER in one complete system.

There's one unit per web installed behind the reelstand and out of the printing unit.

## **HIGH PERFORMANCE**

One turbo per web High speed suction process Very compact unit

Easy to operate

One filter for 2 or 3 webs

Compatible with slitter/folder dust suction