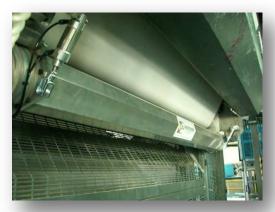

The COMBICLEANER cleaning concept is a combination of techniweb's PAPERCLEANER and TECHNOCLEANER in one complete system.

There's one unit per web installed behind the reelstand and out of the printing unit.

The preventive web cleaning process removes the paper dust from the web and prevents any fast accumulation on blankets, inking rollers, and press components.

The curative blanket cleaning process uses the same paper as a carrier for a specially formulated micro emulsion cleaning agent which is sprayed on each side of the web.