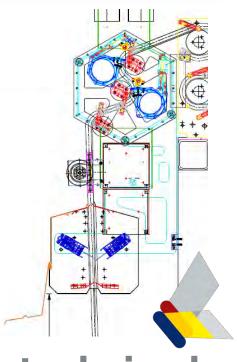

The COMBICLEANER cleaning concept is a combination of techniweb's PAPERCLEANER and TECHNOCLEANER in one complete system.

There's one unit per web installed behind the reelstand and out of the printing unit.