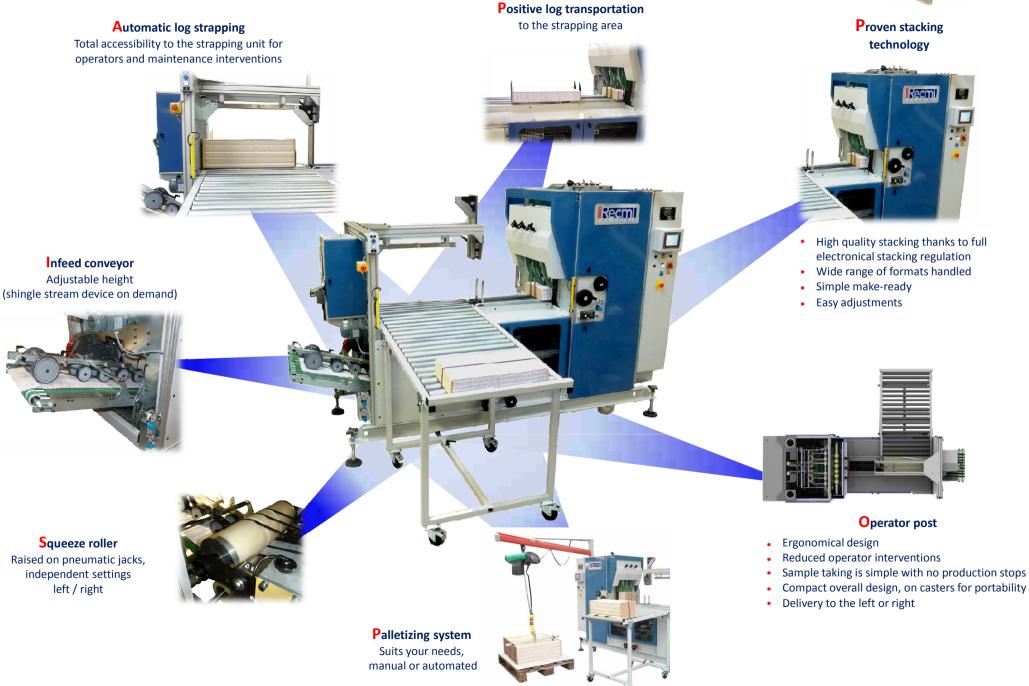

The Horizontal Log Stacker HP 600F utilizes RECMI Industrie's proven stacking technology used in offset to optimize your high speed folding machine operation.

The HP 600F is a user friendly stacker/bundler that enables bundle building, strapping and palletizing of logs. With its compact overall design and portability, it is used behind all types of folding machines and fits any folder configuration.

- Design adapted function of your needs
- Good accessibility to all machine parts
- Easy to adjust, quick starting with further adjustments feasible in production
- User friendly, easy to operate without specific skills
- Suits the highest speed folding machines
- Operation of the finishing line with a single operator
- Suits low speed web presses

- Ergonomical operator post : floor level operation, centralized controls, low physical efforts (decrease of repetitive strain injuries)
- Compact storage of the production: higher volume of copies per pallet, balanced pallets
- High quality storage (no damage to the copies): decrease in jams on binding machines
- Optimization of the binding process