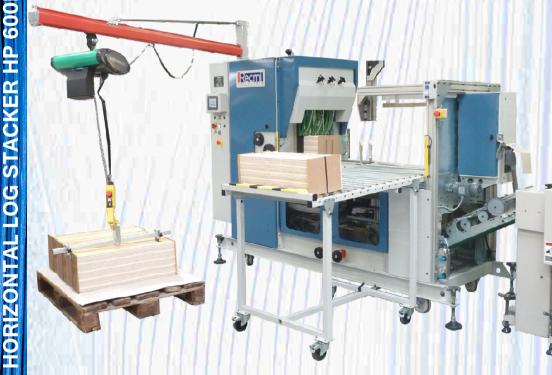

The Horizontal Log Stacker HP 600F utilizes RECMI Industrie's proven stacking technology used in offset to optimize your high speed folding machine operation.

The HP 600F is a user friendly stacker/bundler that enables bundle building, strapping and palletizing of logs. With its compact overall design and portability, it is used behind all types of folding machines and fits any folder configuration.

# HORIZONTAL LOG STACKER HP 600F

### The key piece of equipment to optimize your finishing process